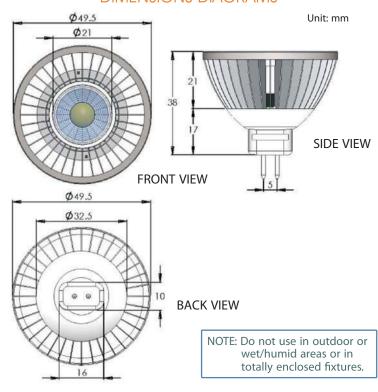

## **DIMENSIONS DIAGRAMS**

ecoBright® energy solutions 207-211A Buckley Street Essendon VIC 3040 Australia T: +61 3 9331 0027 F: +61 3 9331 0028 W: www.ecobright.com.au ecoBright® energy solutions Ltd
Unit 16, 6 Airborne Rd
Albany NSC 0632 New Zealand
T: +64 9 415 7345
F: +64 9 415 7346
W: www.ecobright.co.nz